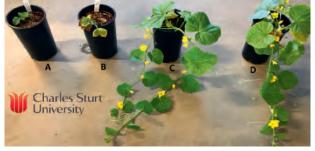

Switch Ag Products have been scientifically proven in replicated trials to enhance plant performance and deliver higher yields.

Our products can be applied with fertiliser & pesticides by either fertigation or foliar application.